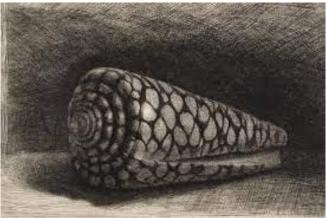

### Inspiration Artwork: The Shell

A variety of drawing techniques are used to show the tone, pattern and texture of the shell including blending, hatching and crosshatching.