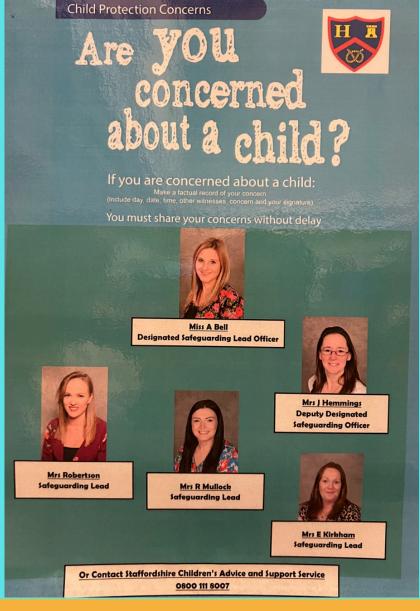

### Attendance and punctuality

Be at school every day and on time!

- Parent Protect Internet Safety
- Keeping children safe online NSPCC
- Keep Children Safe Online Internet

Some useful parent links to help keep our children safe online.