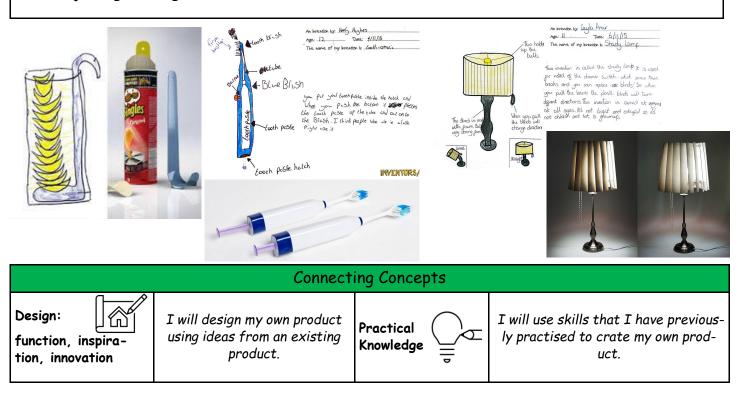

## Key Knowledge

I will investigate existing products and evaluate their effectiveness and purposefulness.

I will design my own product- making an improvement or changing this original product idea.

I will create my own product using skills I have previously learnt in other years such as mechanisms, joining, sewing ect.