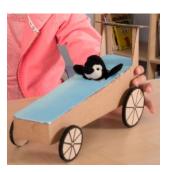

## Moving Toys- Axles and Wheels

Year 1 Autumn Term

| Key Knowledge and Skills |                                                               |  | Vocabulary |                                                                                                                    |  |
|--------------------------|---------------------------------------------------------------|--|------------|--------------------------------------------------------------------------------------------------------------------|--|
| De                       | sign-<br>draw ideas as drawings                               |  | Mechanisms | A system of parts working together<br>in a machine; a piece of machinery                                           |  |
| •                        | Say how the product works                                     |  | Stable     | Not likely to give way or overturn;<br>firmly fixed.                                                               |  |
| Mał                      | ke-                                                           |  | Construct  | To build or make something                                                                                         |  |
| •                        | Assemble, join and combine materi-<br>als<br>Use tools safely |  | Wheels     | A circular object that revolves on<br>an axle and is fixed below an object<br>to enable it to move easily over the |  |
| •                        |                                                               |  |            |                                                                                                                    |  |
| Evaluate-                |                                                               |  | Axles      | A rod or spindle passing through                                                                                   |  |
| •                        | Talk about the design                                         |  |            | the centre of a wheel or group of                                                                                  |  |
| •                        | Explore toys—likes and dislikes                               |  | Functional | Designed to be practical and useful                                                                                |  |