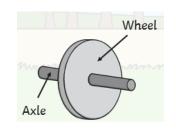

| Key Knowledge and Skills |                                                               |  | Vocabulary |                                                                                                                    |  |
|--------------------------|---------------------------------------------------------------|--|------------|--------------------------------------------------------------------------------------------------------------------|--|
| De                       | sign-<br>draw ideas as drawings                               |  | Mechanisms | A system of parts working together<br>in a machine; a piece of machinery                                           |  |
| •                        | Say how the product works                                     |  | Stable     | Not likely to give way or overturn;<br>firmly fixed.                                                               |  |
| Mał                      | ke-                                                           |  | Construct  | To build or make something                                                                                         |  |
| •                        | Assemble, join and combine materi-<br>als<br>Use tools safely |  | Wheels     | A circular object that revolves on<br>an axle and is fixed below an object<br>to enable it to move easily over the |  |
| •                        |                                                               |  |            |                                                                                                                    |  |
| Evaluate-                |                                                               |  | Axles      | A rod or spindle passing through                                                                                   |  |
| •                        | Talk about the design                                         |  |            | the centre of a wheel or group of                                                                                  |  |
| •                        | Explore toys—likes and dislikes                               |  | Functional | Designed to be practical and useful                                                                                |  |

## Key technical knowledge

• Know how a wheel and axle works